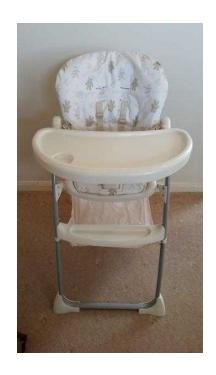

## **Baby High Chair (20 GBP)**

Location **South East, Surrey** https://www.freeadsz.co.uk/x-353385-z

Baby High Chair, Mothercare Picnic Highchair, very good condition. Padded seat with Teddy's Wash Day design. 4-position removable tray and 3 adjustable seat positions. 5-point safety harness. Large net storage basket underneath, Suitable from 6 months £20.