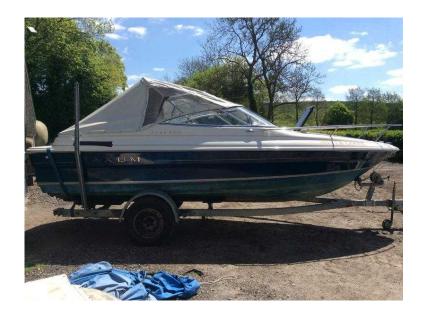

## 20ft Maxum Sports Boat PROJECT (995 GBP)

Location South West, Isle Of Wight https://www.freeadsz.co.uk/x-353429-z

4.3LX mercruiser engine and alpha leg recently removed due to engine cease, as a result of exhaust manifold failure (not included in this sale) - Hull & trailer sale only. The hull is sound with only usual minor dings to fibreglass gelcoat, the upholstery, carpets and bimmi covers etc are all in excellent condition for age. Electrics & power steering rack, hydraulic trim pump etc all left in situ ready for reconnection to new engine & leg. The original US spec trailer is included in this sale, it has been professionally converted from hydraulic braking to cable brakes.

Simply requires a replacement engine and alpha leg to be installed to be ready for use. (more photos available on request) Ring 07767.