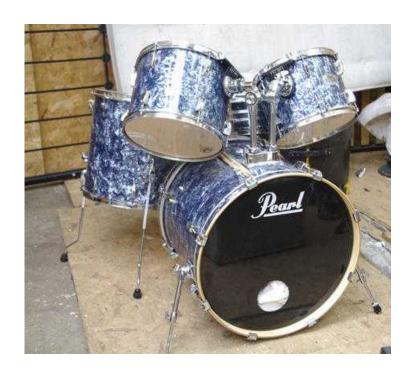

## PEARL EXR PRISM BLUE DRUM KIT (425 GBP)

Location **South West, Somerset** https://www.freeadsz.co.uk/x-353472-z

PEARL EXR DRUM KIT - EXR or Export Radica Colour: Prism Blue 22" BASS
16"/ 13"/ 12" TOM TOM - SOFT CASES INCLUDED
14" SNARE - CHROME ( no name)
no standing