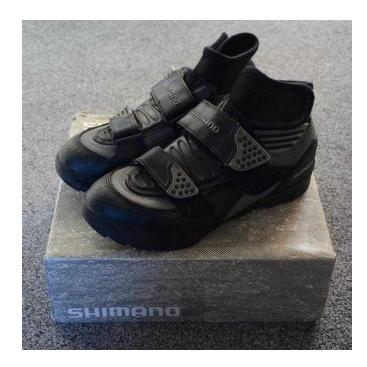

## Shimano SH-W101 Winter Boot, Size 8 (15 GBP)

Location South East, East Sussex https://www.freeadsz.co.uk/x-353499-z

Put an end to cold and wet feet with Shimano Winter boots. The uppers have no mesh areas at all and a big storm flap underneath the double Velcro closures. They sit quite high around the ankle, and there's an extra neoprene cuff/lining that Velcros around the ankle and extends down inside the shoe for extra insulation. Little used, I no longer commute so don't need them any.