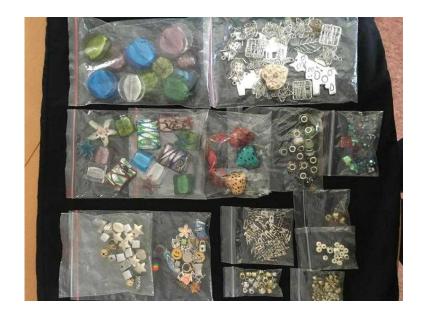

## Glass and metal beads charms for jewellery and craft (35 GBP)

Location **South East, East Sussex** https://www.freeadsz.co.uk/x-353506-z

100's of Glass and metal beads and charms for jewellery and crafts. All accessories included like clasps, hooks, wire, rings and leather necklaces and how to books with.