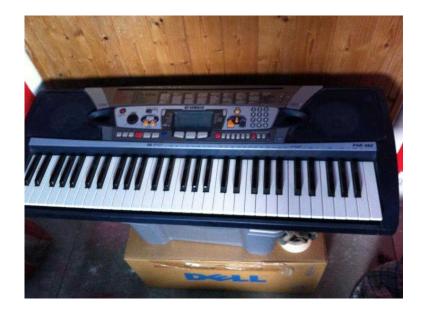

## Yamaha keyboard (25 GBP)

Location **South East, East Sussex** https://www.freeadsz.co.uk/x-353744-z

This large keyboard is in good working condition, Just needs mains adapter or takes batteries can be shown working. collect from Bexhill on