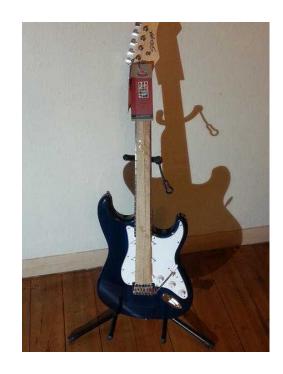

## STAGG S300 ELECTRIC GUITAR PACKAGE. NEW. (70 GBP)

South East, East Sussex Location

https://www.freeadsz.co.uk/x-353752-z

STAGG S300 ELECTRIC GUITAR PACKAGE.

COLOUR - TRANS BLUE.

CLASSIC DESIGN.

SOLID ALDER WOOD BODY AND MAPLE NECK.

ROSEWOOD FINGERBOARD WITH 21 FRETS.

CLASSIC STYLE WHAMMY BAR.

PACK CONTAINS:

**ELECTRIC GUITAR** 

GIG BAG.

CABLE.

EXTRA PACK OF STRINGS.

PITCH PIPE.

CD ROM.

I WILL ALSO THROW IN A NEW GUITAR STAND.

ALL NEW. THESE KITS SELL ON AMAZON FOR £100

07855282874 078552828...(click to reveal full phone number) TEXTS WELCOME.

| STAGG<br>BUITAR |  |
|-----------------|--|
| S300<br>PACKA   |  |