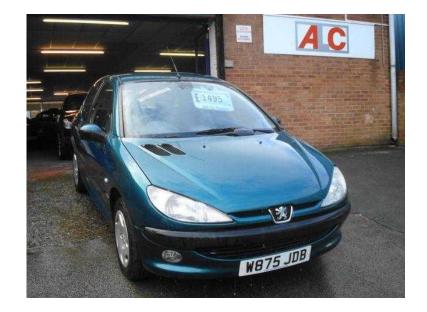

## Peugeot 206 2000 (1,495 GBP)

Location Yorkshire and the Humber, West Yorkshire https://www.freeadsz.co.uk/x-353775-z

Jade Met 60,100 Miles 2 Keepers Insurance Group 5 Remote Central Locking, Front Electric Windows, Electric Mirrors, ABS, Air Conditioning, Power Steering, Drivers Airbag, Passenger Airbag, Alarm, Immobiliser,Radio/CD, Sevice History,12 Months MOT,