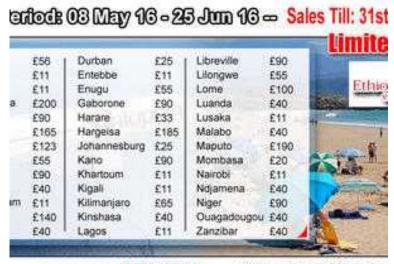

## LESS THAN HALF PRICE . 2 cheap return flight tickets in June from Exeter to Palma,



Location **South West, Devon** https://www.freeadsz.co.uk/x-353803-z



EXCELLENT FLIGHT TIMES! 2 tickets on a Thomson flight, including 20kgs baggage costs. Dep Exeter 2/6 @ 15.40 arr Palma @ 16.50 Dep Palma 9/6 @ 13.35 arr Exeter @ 14.50 Current on-line cost £272 PER PERSON! ( excl baggage costs). Vendor will also pay change of names charge on both tickets from sale proceeds.;

exes and Subject To Availability 0203 002 3869

http://www.bookethiopianairline





















| 03-z | https://v                       | Majorca | June 1  | cheap          |
|------|---------------------------------|---------|---------|----------------|
|      | https://www.freeadsz.co.uk/x-35 | מ       | from E  | return         |
|      | adsz.cc                         |         | Exeter  | flight tick