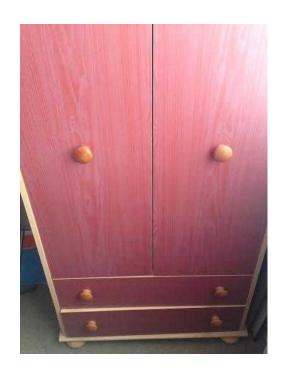

## Wardrobe and drawer unit light Beech colour mulberry doors (40 GBP)

https://www.freeadsz.co.uk/x-3538 57-z

South East, East Sussex Location https://www.freeadsz.co.uk/x-353857-z

Double wardrobe and drawer unit (2 draws width of wardrobe Hanging rail width of robe, Very sturdy wardrobe unit, with easy run draws, in excellant condition no longer needed as room been altered to other use. Wardrobe has been used as a spare storage cupboard offers