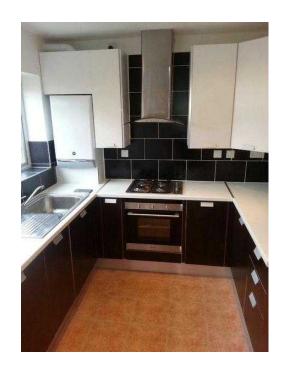

## Rooms available to rent on Oakenshaw Close from 325 per month - ALL BILLS INCLU

East Midlands, Leicestershire Location https://www.freeadsz.co.uk/x-353866-z

We have great rooms available on to rent. From £325 per room per calendar month - all bills and broadband included.£350 deposit and first month's rent required. Additional charges for couples. The room comes furnished with a double bed and wardrobe with a desk and chair also available upon request. Close walking distance to local shops and nearby bus stops with regular routes into the city centre or surrounding areas. Please call or message Kent for more information or to arrange a viewing -07939671062 079396710...(click to reveal full phone)