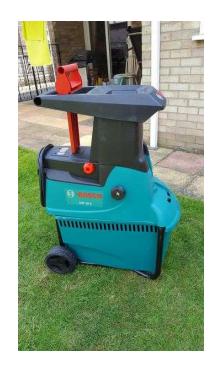

## Bosch shredder 25d (170 GBP)

Location **East of England, Cambridgeshire** https://www.freeadsz.co.uk/x-353884-z

Bosch shredder only used a couple of times. can mulch up to 33mm branches, as new condition, must be seen. ;