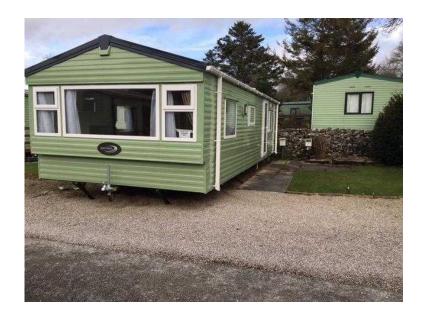

## Brand New Pure Haven for sale on a 5 Park (280 GBP)

Location North, Cumbria

https://www.freeadsz.co.uk/x-353900-z

Brand new Pure Haven 2016 28 x 12 2 bedrooms.

Available at both Fell End and Hallmore Caravan Park.

From £28,000

Open plan living, double glazing, central heating, 2 bedrooms pull out bed in lounge so can sleep 6.

Shower in main bathroom.

Viewing is highly recommended.

Sited on Fell End and Hallmore Caravan Park; in the Silverdale and Arnside Area of Natural Beauty.