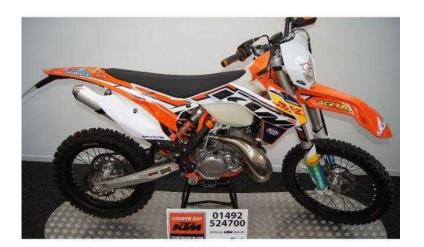

## KTM EXC 2015 (5,350 GBP)

Location Wales, Gwynedd https://www.freeadsz.co.uk/x-353911-z

Orange, 2 owners, This is a 2015 model with 29.7 hours. It has a DHL graphic kit, new back tyre, very original, no longer available from new or in 2017. Grab a genuine low hour example. The North West's finest family run motorcycle dealership, £5,350 p/x