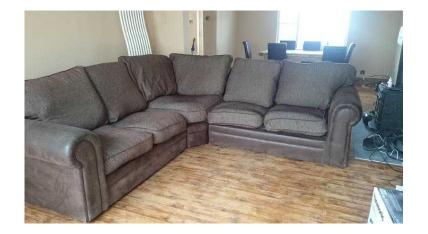

## 5 seater corner sofa (250 GBP)

Location **South West**, **Isle Of Wight** https://www.freeadsz.co.uk/x-353929-z

The sofa has been used but is in very good condition with no visible marks and clean. Covers have recently been cleaned. The sofa is 150 cm from one side to the corner unit and 250 from the end of the corner unit to the other side of the sofa. Viewers welcome. Sensible offers please. No time wasters. Buyer collects from Faraham.