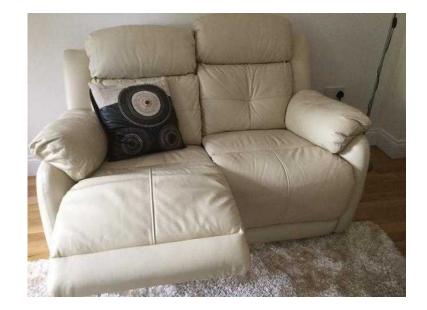

## 2 seater settee (300 GBP)

Location South West, Isle Of Wight https://www.freeadsz.co.uk/x-353930-z

manual recliner, cream, leather, 150cm long, 15 months old, little used, cost &pound.

|           | 2             | seater         | settee   |
|-----------|---------------|----------------|----------|
|           | https://www.i | freeadsz.co.uk | √x-3539  |
|           | N             | seater         | settee   |
|           | https://www.i | freeadsz.co.uk | √x-3539  |
|           | 2             | seater         | settee   |
|           | https://www.i | freeadsz.co.uk | (/x-3539 |
| <b>44</b> | 2             | seater         | settee   |
|           | https://www.i | freeadsz.co.uk | √x-3539  |
|           | Ν             | seater         | settee   |
|           | https://www.i | freeadsz.co.uk | (/x-3539 |
|           | 2             | seater         | settee   |
|           | https://www.i | freeadsz.co.uk | √x-3539  |
|           | N             | seater         | settee   |
|           | https://www.i | freeadsz.co.uk | √x-3539  |
|           | N             | seater         | settee   |
|           | https://www.: | freeadsz.co.uk | √x-3539  |
|           | N             | seater         | settee   |
|           | https://www.i | freeadsz.co.uk | √x-3539  |
|           | Ν             | seater         | settee   |
|           | https://www.i | freeadsz.co.uk | k/x-3539 |