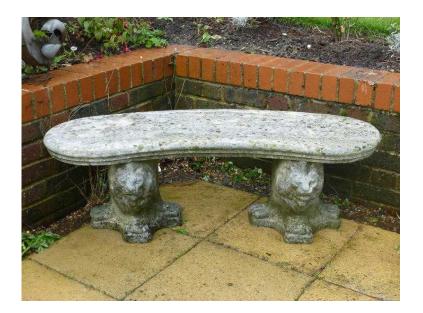

## **ConcreteStone Curved Garden Bench Seat. (75 GBP)**

Location South East, Surrey https://www.freeadsz.co.uk/x-353932-z

Stands on two lion bases and comes in three parts. 120cm wide, 40cm deep and 40cm high. Heavy. Good.