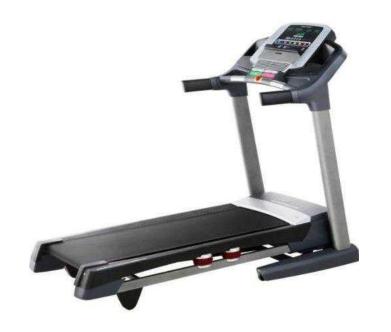

## ProForm Folding Treadmill 1250ZLT, with ifit, heart rate belt, incline etc (350 GBP)

Wales, West Glamorgan Location https://www.freeadsz.co.uk/x-353942-z

This is a real heavy and quality machine, more commercial type, and would need a van, it's had little use over the last 3 years, and cost over £1000 when new! link below for more specs: