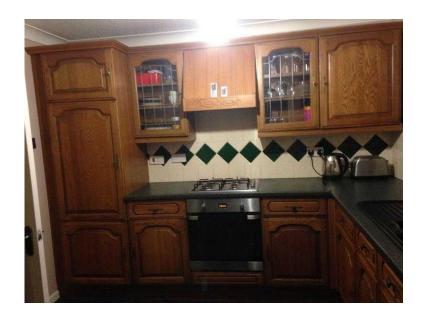

## **Kitchen including appliances (125 GBP)**

Location Wales, West Glamorgan https://www.freeadsz.co.uk/x-353945-z

Full working kitchen includes, 6 low cabinets

4 wall cabinet

Elec oven

Gas hob

Extractor

Fridge

1 corner wall unit

Wine rack - 10 bottles plus 2 shelves

Worktop and sink All in good working order and ready for collection;

| 8          |
|------------|
| including  |
| appliances |

| 13 | ξi                            |  |
|----|-------------------------------|--|
|    | ⋛                             |  |
|    | ≶                             |  |
|    | ≥.                            |  |
|    | ē                             |  |
|    | a                             |  |
|    | ŝ                             |  |
|    | C                             |  |
|    | ë                             |  |
|    | 둦                             |  |
|    | ×                             |  |
|    | 35                            |  |
|    | s://www.freeadsz.co.uk/x-3539 |  |
| l  | _                             |  |