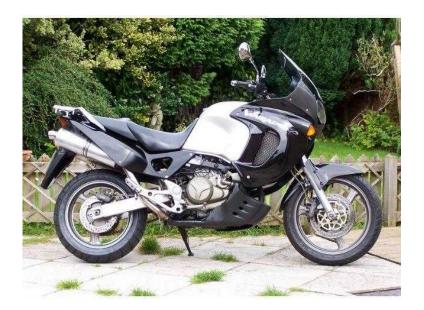

## Honda XL 2003 (2,795 GBP)

Location Wales, Mid Glamorgan https://www.freeadsz.co.uk/x-353991-z

This Varadero 1000 comes fitted with Goodridge brake lines, Hagon rear shock, Remus silencers and has just had a new Pirelli Scorpion rear tyre.