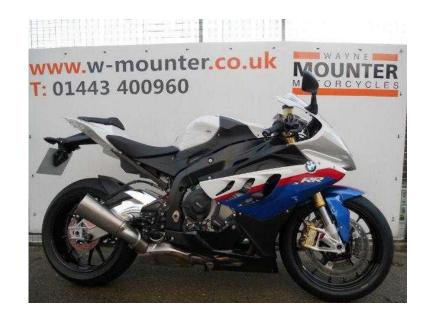

## BMW S1000 2011 (10,500 GBP)

Location Wales, Mid Glamorgan https://www.freeadsz.co.uk/x-353997-z

2011 61 Reg BMW S1000 1000 cc S1000 RR ABS , 1000cc, Manual 6 speed, 818 miles, White, 1 Owner. Full Service History, Immobiliser, Good Condition, ABS. Here we have a mint bike only 800 miles from new , Gilles rear sets and cluch and brake levers , GB racing crash bobbins , And engine protection. ABS,