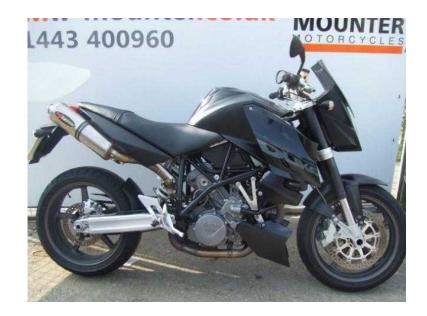

## KTM Super Duke 2006 (4,495 GBP)

Location Wales, Mid Glamorgan https://www.freeadsz.co.uk/x-354001-z

2006 56 Reg KTM SUPER DUKE 990 cc , 990cc, Manual 6 speed, 12,323 miles, Black, 2 Owners. Full Service History, Good Condition, Warranty. WE SOLD NEW FITTED WITH A SCREEN CANS ARE NOT WITH THE BIKE NEW PICTURES.