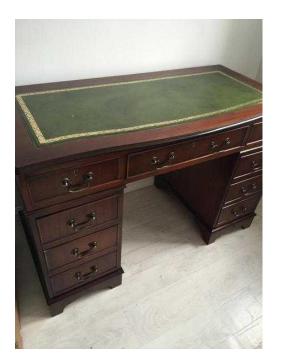

## **Traditional style desk (250 GBP)**

Location **East Midlands, Northamptonshire** https://www.freeadsz.co.uk/x-354010-z

Beautiful Mahogany colour desk 9 drawers, desktop with a green leather surface. perfect condition. Must sell as downsizing home and no!!