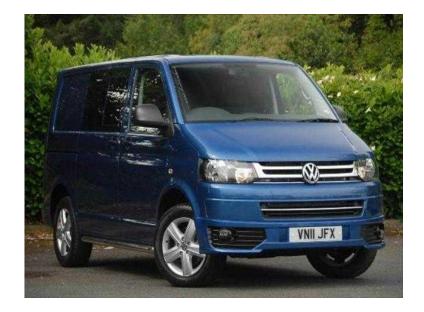

## Volkswagen Transporter 2011 (290 GBP)

Location **West Midlands, Herefordshire** https://www.freeadsz.co.uk/x-354024-z

Volkswagen Transporter T30 Kombi SWB 2.0 TDI 140PS finished in Blue Metallic with black cloth interior. Specification includes kenwood satellite navigation - dvd colour touch screen, single passenger seat, tailgate, side bars, 17" thunder alloy wheels, air conditioning - climatic, dash and rear, with rear heater, electric windows, central locking, cruise control, twin side sliding doors, bluetooth, ipod lead, rear parking sensors, rear spoiler, multifunction leather steering wheel, front seat armrests, front splitter, body coloured bumpers, front and rear fog lights, 6 speed manual gearbox, cab comfort pack, heated driver and front passenger seats, electric mirrors, privacy glass, 4 speakers and CD player. Kenwood Satellite Navigation - DVD Colour Touch Screen, Single Passenger Seat, Tailgate, Side Bars, 17inch Thunder Alloy Wheels, Air Conditioning - Climatic, Dash And Rear, With Rear Heater, Electric Windows, Central Locking, Cruise Control, Twin Side Sliding Doors, Bluetooth, Ipod Lead, Rear Parking Sensors, Rear Spoiler, Multifunction Leather Steering Wheel, Front Seat Armrests, Front Splitter, Body Coloured Bumpers, Front And Rear Fog Lights, 6 speed manual gearbox, Cab Comfort Pack, Heated Driver And Front Passenger Seats, Electric Mirrors, Privacy Glass, 4 Speakers, CD Player Central Locking, Air Conditioning, Cruise Control, Electric Windows, CD Player, Satellite Navigation, Electric Mirrors, Rear Spoiler, Privacy Glass, Metallic