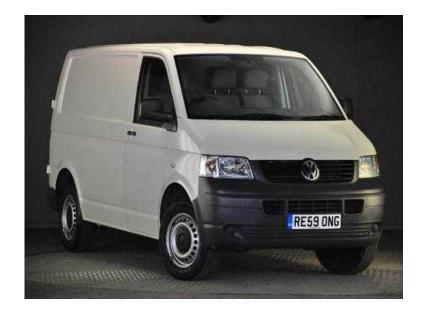

## Volkswagen Transporter 2009 (10,500 GBP)

Location **West Midlands, Herefordshire** https://www.freeadsz.co.uk/x-354038-z

Volkswagen Transporter T28 PV SWB 1.9 TDI PD 102PS finished in grey white with art grey cloth interior Specification includes CD Player, Ply Lining, Bulkhead, Single Side Loading Door and Central Locking. Single Side Loading Door, Bulkhead, Central Locking, Ply Lining, CD Player Central Locking, CD