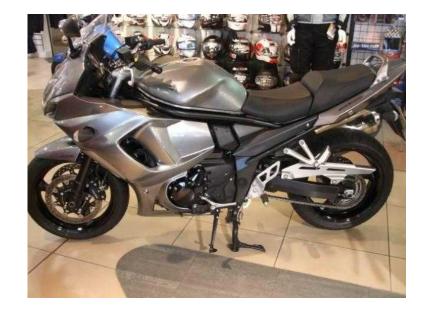

## Suzuki GS 2010 (6,399 GBP)

Location **West Midlands, Staffordshire** https://www.freeadsz.co.uk/x-354043-z

1250cc, Manual 6 speed, 2,585 miles, Silver, 1 Owner. Introducing the fully faired GSX1250FA, a natural blend of exciting power delivery and sporting comfort whether you have chosen your destination or are looking for new places to visit. Powered by a 1,255cc liquidcooled fuelinjected DOHC engine, the GSX1250FA has a wide spread of power with the substantial peak torque produced low down in the rev range. alpha dot, Full Service History, ABS.