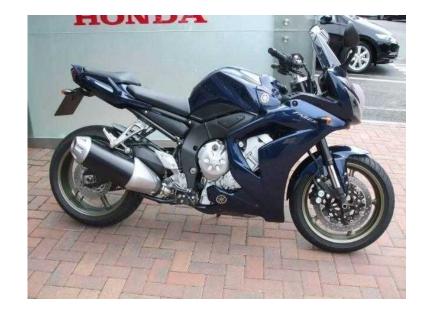

## Yamaha FZ 2009 (6,799 GBP)

Location **West Midlands, Staffordshire** https://www.freeadsz.co.uk/x-354051-z

1000cc, Manual 6 speed, 4,100 miles. The FZ1 was born for life on the street, and its muscular frame is ready for anything. Its 998cc Supersportbased engine packs a mighty midrange punch. And for 2010, the ECU mapping has been revised to achieve improved throttle response in the low to midrpm range Full Service History, Immobiliser. ONLY 4100 MILES,