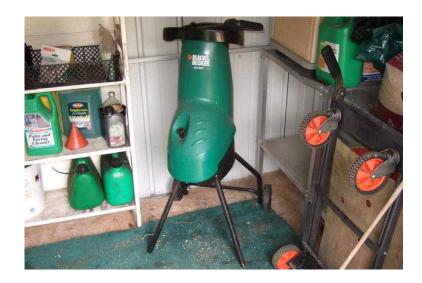

## Black amp Decker GS1600 Garden Shredder (35 GBP)

Location South East, Surrey https://www.freeadsz.co.uk/x-354148-z

Wheel mounted for easy use and manouverability. With plunger to assist feeding. Produces valuable material that can be used for mulching. Handles all hedge cuttings and medium sized twigs/branches with ease. Saves hours of work when clearing up after cutting hedges or pruning trees. click to contact 01483 835925 01483 8359...(click to reveal full phone number) &pound