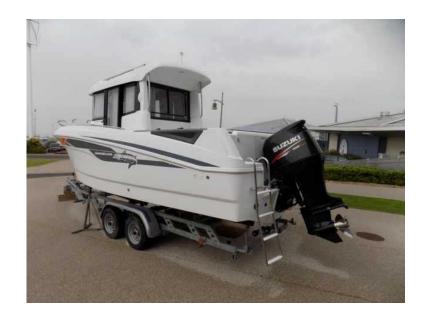

## **Beneteau Barracuda 7 17500 (17,500 GBP)**

Location Wales, Gwynedd

https://www.freeadsz.co.uk/x-354183-z

Beneteau Barracuda 7 — 17500

A GRP vessel with Planing hull built in 2013

2014 (New unused) 24ft Sports fishing boat powered by a single Suzuki 150hp outboard petrol engine. This is a unique opportunity to purchase a NEW Barracuda 7 which is available for immediate delivery.

Length: 24.2ft / 7.4m Beam: 8.7ft / 2.6m

Weight: 4138Lbs / 1877Kg For more information, Any questions and any other photo's, please direct through E-Mail click to contact and specify the subject. Example Beneteau Barracuda 7 — 17500