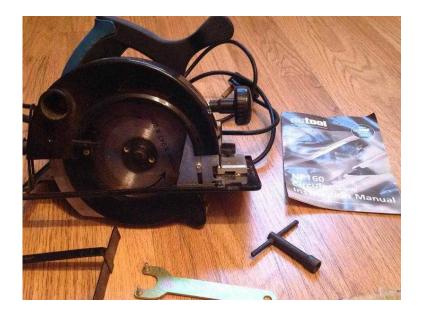

## Nutool Circular Saw NP160 (35 GBP)

Location South East, West Sussex https://www.freeadsz.co.uk/x-354214-z

Cicrual Saw complete with TCT Blade boxed in working.

|                           | 33:0                                                                   | ex-                                                                    | <b>I</b> MA                                                            |                                                                        | <b>E</b> 222                                                           | <b>I</b> com                                                           |                                                                        | ex%e                                                                   |                                                                        |
|---------------------------|------------------------------------------------------------------------|------------------------------------------------------------------------|------------------------------------------------------------------------|------------------------------------------------------------------------|------------------------------------------------------------------------|------------------------------------------------------------------------|------------------------------------------------------------------------|------------------------------------------------------------------------|------------------------------------------------------------------------|
|                           |                                                                        |                                                                        |                                                                        |                                                                        |                                                                        |                                                                        |                                                                        |                                                                        |                                                                        |
| Nutool Circular Saw NP160 | Nutool Circular Saw NP160<br>https://www.freeadsz.co.uk/x-3542<br>14-z |