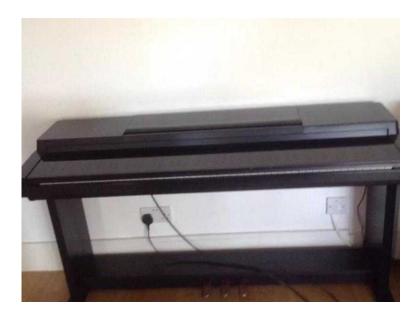

## Yamaha Clavinova CLP-560 Electronic Piano Advance Wave Memory (200 GBP)

Location South East, Surrey https://www.freeadsz.co.uk/x-354247-z

Yamaha Clavinova CLP-560 Electronic Piano Advance Wave Memory. In very good used condition.

Fully working with stand. Please note there are two cracks in the bottom strip of wood.

Also black plano stool included. You will see from the picture that it has suffered a lot of wear and tear and has a tear in the cushion pad. Although it is perfectly useable. COLLECTION ONLY Reigate, Surrey area.