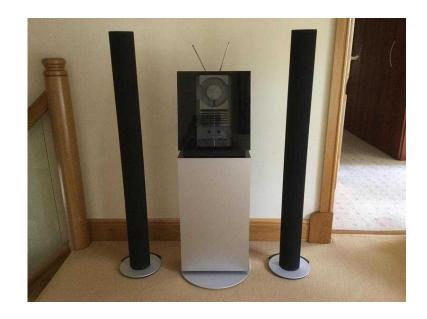

## Bang amp Olufsen Hifi System (750 GBP)

Location **South West, Dorset** https://www.freeadsz.co.uk/x-354313-z

Beosound Ouverture CD/Radio/Tape Deck with 'magic' glass doors, two Beolab 6000 active loudspeakers in chrome/black, stand containing CD/tape storage, Beo4 remote control, headphones and all leads, absolutely mint condition, a perfect retro,