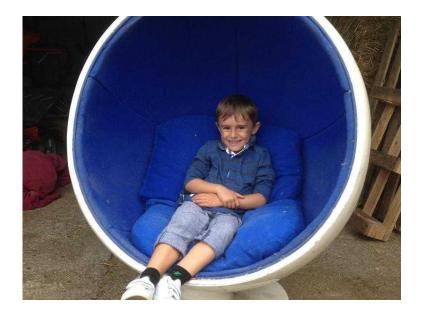

## Retro ball chair (200 GBP)

Location South East, East Sussex https://www.freeadsz.co.uk/x-354323-z

White fibre glass swivel ball chair Some scratches but will polish out Blue cushions;

|                          |       |                          |       | 1                        |       | 1                        |       | 1                        |       | 1                        |       | 1                        |       | 1                        |       | 1                        |       | 1                        |       |
|--------------------------|-------|--------------------------|-------|--------------------------|-------|--------------------------|-------|--------------------------|-------|--------------------------|-------|--------------------------|-------|--------------------------|-------|--------------------------|-------|--------------------------|-------|
|                          |       |                          |       |                          |       |                          |       |                          |       |                          |       |                          |       |                          |       |                          |       |                          |       |
| https://www.free<br>23-z | Retro |
| adsz.co.uk/x             | ball  | adsz.co.uk/x-            | ball  | adsz.co.uk/x             | ball  |
| -3543                    | chair |