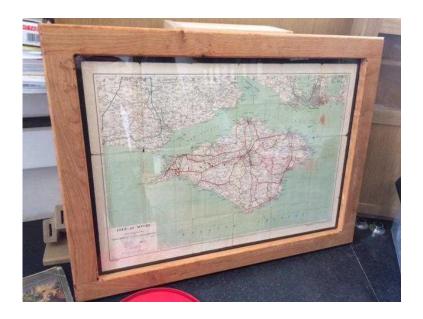

## Ilse of wight map by Geographia Ltd circa 1930039s (50 GBP)

Location South East, East Sussex https://www.freeadsz.co.uk/x-354331-z

Original llse of wight tourist map in cherry frame, I have been told by the previous owner that the map is 1930's for the tourism industry on the llse of wight. Mint condition for