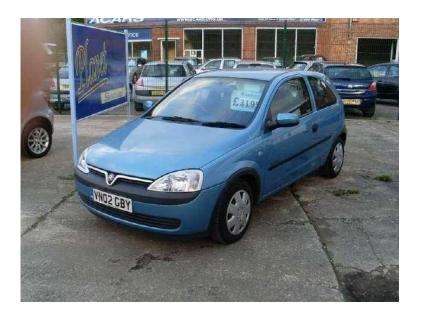

## Vauxhall Corsa 2002 (2,995 GBP)

Wales, West Glamorgan https://www.freeadsz.co.uk/x-354352-z

02 (02). 63000 miles. Central Locking, Power Steering, Air Conditioning, Electric Windows, Multiple

|                           |          | 1                         |          |                           |          | 1                         |          | 1                         |          | 1                         |          | 1                         |          | 1                         |          |                           |          | 1                         |          |
|---------------------------|----------|---------------------------|----------|---------------------------|----------|---------------------------|----------|---------------------------|----------|---------------------------|----------|---------------------------|----------|---------------------------|----------|---------------------------|----------|---------------------------|----------|
|                           |          |                           |          |                           |          |                           |          |                           |          |                           |          |                           |          | 1.22                      |          |                           |          |                           |          |
| https://www.freea<br>52-z | Vauxhall |
| ndsz.co.uk/               | Corsa    | 1dsz.co.uk/               | Corsa    | ldsz.co.uk/               | Corsa    | ıdsz.co.uk/>              | Corsa    | tdsz.co.uk/               | Corsa    | ıdsz.co.uk/)              | Corsa    | ıdsz.co.uk/x              | Corsa    | tdsz.co.uk/               | Corsa    | 1dsz.co.uk/               | Corsa    | ıdsz.co.uk/>              | Corsa    |
| <b>(-3543</b>             | 2002     | x-3543                    | 2002     | x-3543                    | 2002     | x-3543                    | 2002     | x-3543                    | 2002     | <b>(-3543</b>             | 2002     | x-3543                    | 2002     | x-3543                    | 2002     | x-3543                    | 2002     | (-3543                    | 2002     |