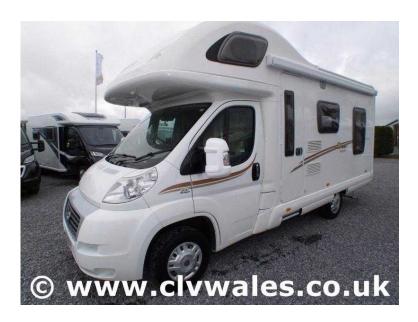

## Swift Suntor 590RL 2008 (25,995 GBP)

Location Wales, West Glamorgan https://www.freeadsz.co.uk/x-354432-z

The Suntor is based on the Fiat Ducato with Cab air and electric mirrors and windows and driver and passenger airbags, and the fitting of night-time blinds to the cab windows. From the cab as you reach the middle of the motorhome you have the full size cooker with 3 gas burners and one electric hotplate. It also boasts a large fridge with AES, an impressive work-surface area and an abundance of storage space. The layout even allows for a longer kitchen than most, with some extra worktop area, and fitted in the unit above is an integrated microwave oven. Opposite the kitchen is the washroom and in a clever arrangement with the sink on a hinged bulkhead, you can re-arrange the washroom to create a fully lined shower cubicle meaning the toilet doesn't have to get wet every time you shower. The whole washroom has a very substantial-feeling, even the washroom door comes with a domestic-style handle and lock. It also has the Thetford toilet with pull out toilet tank. At the rear is the lounge which is L-shaped and has the picture window to watch the world go by and easily converts to make a bed for night time use. Above the cab is the pull down double bed which means that if you don't wish to use the rear lounge at night time you can leave this bed set up and ready to go for convenience. The van has everything you would expect in a motorhome including blinds and flyscreens, Large rooflight over the lounge, gas and electric heating, etc. Comes to it's new owner with a full 12 month warranty, road tax, new MOT, and a full handover and demonstration on collection day. Ask about our great first time buyer packages Alarm, Air Conditioning, Stereo, CD Player, Panoramic Sunroof, 4 Berth, Overcab Bed, Bike Rack, Flyscreens, Blinds, Awning, Mains, Leisure Battery, Heating, Power Management, Status TV Aerial, Hot Water, 3-Way Fridge, 4-Burner Hob, Oven, Grill, Hob, Wardrobe, Shower, Hand Basin, Cassette Toilet, Microwave, Power steering, Central locking, Air Conditioning, Alarm, Electric windows, 3 point seatbelts,