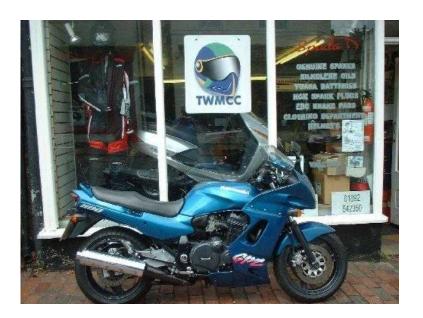

## Kawasaki GPZ (1,395 GBP)

Location London, London https://www.freeadsz.co.uk/x-354512-z

KAWASAKI GPZ1100 MOTORCYCLE, This is a 1996 Kawasaki GPZ110 Motorcycle with 6 Previous Keepers and 29,310 miles. In Blue and First Registered 05/06/1996, Reasonably priced at only £1395, For more information please call 01892