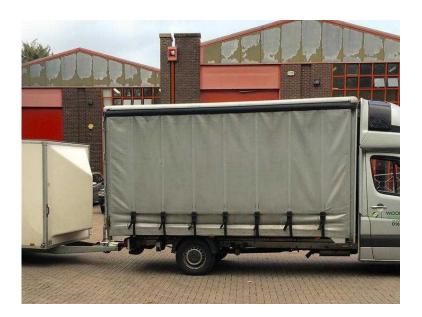

## Man and Van Removals Clearences

Location South East, Kent https://www.freeadsz.co.uk/x-354547-z

We are a professional nationwide moving service, we have a number of vans and trailers for a variety of uses have a look at our pictures to see some of the loads we have taken. The main vehicle we use is a 4.3 metre curtain sider sprinter its internal measurements are 4.3m x 2m x 3.5m.

On board we have an electric pallet truck which will lift 500kgs and there is a tow bar fitted which allows us to tow trailers and caravans. We have a 5 m flat bed trailer with a tilt for car transport, caravans or long lengths complete with all straps necessary to ensure daft transportation of your goods. We have 2 box trailers one is 10' x 6' x 6'6 and the other is 12' x 6' x 6'6 these are get for house removals or garage clearances With the trailers and vehicle combined our payload is 3000kgs the van on its own is 1375kgs Our prices start at 1.00pm for the van and £1.50pm with a trailer or towing Call us on 01634566575 016345665...(click to reveal full phone number) or 07711138774 077111387...(click to reveal full phone number) or message us through eBay you can also visit our website www.woodstransport.com Please note that your bidding on 1 mile of