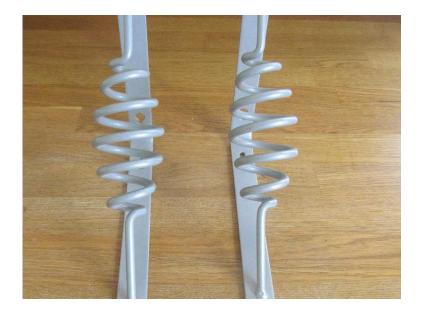

## Shelf Brackets (2 GBP)

Location South East, West Sussex https://www.freeadsz.co.uk/x-354557-z

Pair of metal shelf brackets in silver colour, as new -.

|                                 |          |                                 |          |                                 |          |                                 |          | -                               |          |                                 |          | _                               |          | -                               |          |                                 |          | -                               |          |
|---------------------------------|----------|---------------------------------|----------|---------------------------------|----------|---------------------------------|----------|---------------------------------|----------|---------------------------------|----------|---------------------------------|----------|---------------------------------|----------|---------------------------------|----------|---------------------------------|----------|
|                                 |          |                                 |          |                                 |          |                                 |          |                                 |          |                                 |          |                                 |          |                                 |          |                                 |          |                                 |          |
| https://www.freeadsz.cc<br>57-z | Shelf    |
| .uk/x-3545                      | Brackets | uk/x-3545                       | Brackets | .uk/x-3545                      | Brackets | uk/x-3545                       | Brackets | .uk/x-3545                      | Brackets | .uk/x-3545                      | Brackets | uk/x-3545                       | Brackets | .uk/x-3545                      | Brackets | .uk/x-3545                      | Brackets | .uk/x-3545                      | Brackets |