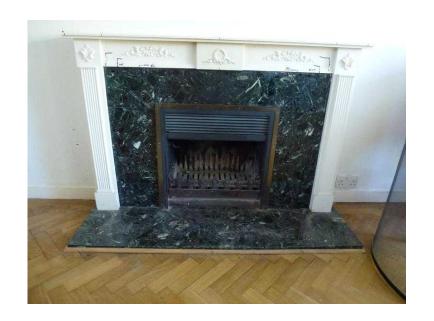

## Heatstream 60 Fire, with Wood fireplace surround and Marble facia. (110 GBP)

Location South East, West Sussex https://www.freeadsz.co.uk/x-354559-z

This is an all in one inset fireplace with coal grate and ashpan. It comes with a grey/blue marble facia and attractive wooden fireplace.