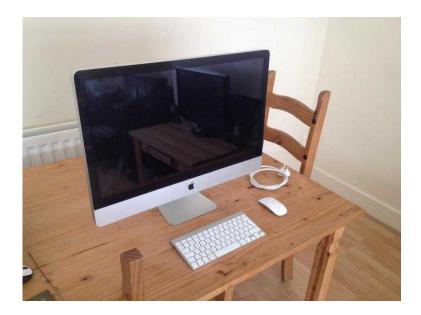

## Apple 27in Imac (700 GBP)

Location South East, West Sussex https://www.freeadsz.co.uk/x-354586-z

Apple Imac 27in Late 2009 In great working condition .

Specifications as follows The iMac "Core 2 Duo" 3.06 27-Inch Aluminum (Late 2009) features a 3.06 GHz Intel "Core 2 Duo" processor (E7600), with two independent processor "cores" on a single silicon chip, a 3 MB shared level 2 cache, a 1066 MHz system bus, 12 GB of RAM (1066 MHz PC3-8500 DDR3 SDRAM), a 1 TB (7200 RPM) hard drive, a vertically-mounted slot-loading DVD±R DL "SuperDrive", and ATI Radeon HD 4670 graphics with 256 MB of dedicated GDDR3 memory. Never been used to its full potential really , ugraded to laptop now . Running on Osx El Capitan .