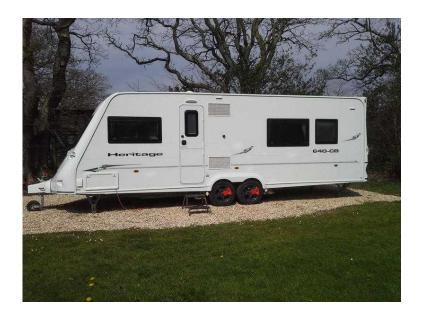

## Fleetwood Heritage 640CB 7500 (7,500 GBP)

Location South East, West Sussex https://www.freeadsz.co.uk/x-354597-z

Fleetwood 640CB 4 berth with fixed bed, end bathroom, Aldi central heating, twin axle. This is the 2007 model with extras including motor mover, BP gaslight bottles, Alko hitch lock, wheel locks, water and waste barrels and customised curtains and blinds throughout. The caravan is extremely clean throughout and handles very well on the.