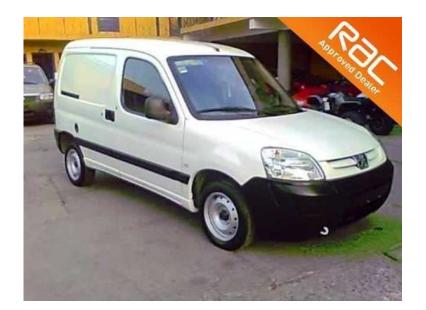

## Peugeot Partner 2009 (3,695 GBP)

Location South East, Surrey https://www.freeadsz.co.uk/x-354613-z

THIS ULTRA LOW MILEAGE PARTNER VAN HAS JUST ARRIVED DIRECT FROM BT AND IS BACKED BY A SUPERB AND UP TO DATE SERVICE HISTORY. THIS VAN HAS AIR CONDITIONING POWER STEERING, IMMOBILISER, CENTRAL LOCKING, AIR BAG AND CD PLAYER. IT IS IN LOVELY CONDITION BOTH INSIDE AND OUT AND WILL BE SOLD WITH A BRAND NEW MOT!\*\*6 MONTHS RAC WARRANTY AND 12 MONTHS FREE RAC ROADSIDE ASSISTANCE\*\* Finance arranged, credit and debit card payments welcome, part exchange welcome, Fully Valeted, PDI and HPI Checked, London Low Emission zone compliant, call for more details and to reserve today, used vans For sale in Sevenoaks,.