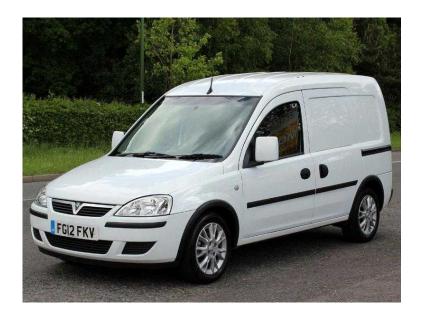

## Vauxhall Combo 2012 (4,225 GBP)

Location South East, Surrey https://www.freeadsz.co.uk/x-354617-z

ABS, Immobiliser, Central Locking, Remote Central Locking, Power Steering, CD Player, Adjustable Steering Column, Radio, Side Load Door, Ply-Lined, Barn Doors, Delivery Available at cost, We provide an Inclusive Parts & Labour Guarantee, Extended Guarantees are