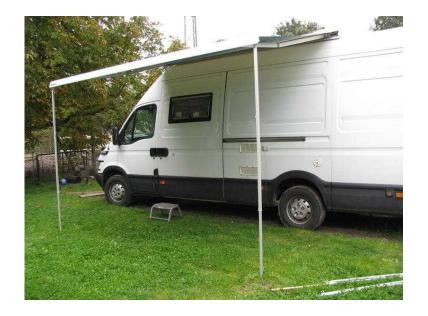

## **FOUR BERTH MOTORHOME (16,995 GBP)**

Location Yorkshire and the Humber, South Yorkshire https://www.freeadsz.co.uk/x-354626-z

Iveco 35S12 Extra Long Wheelbase, Extra High Roof. Converted by Warrior Motor Homes in 2009. Approx 82,000 miles. Reg September 2005 Four berth, Bench seat converts to double bed. Double bunk over large garage. Cassette toilet, Shower and wash basin. Four burner Gas Hob with grill and separate oven. Water heater, blow air heating. Large sink/drainer with glass lid. Three way fridge with freezer compartment. 2 x 110 leisure batteries with Solar charger. Mains electric huck up. 3.5 metre Omnister awning. TV aerial and bracket. Radio/CD/USB. Seat belted for five. MOT to December 2016. ;