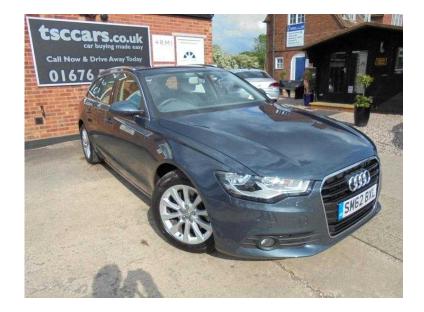

## **Audi A6 Avant 2012 (15,979 GBP)**

Location **East Midlands, Leicestershire** https://www.freeadsz.co.uk/x-354656-z

Colour SatNav - Start/Stop - Full Leather - Bluetooth - Dual Climate Control - Parking Sensors - 17" Alloys - Front Fogs - Cruise Control - Push Button Start - Auto Lights - Roof Rails - Aux In - Isofix - One Owner -Full Audi Service History - Finance & PCP Options - RAC Nationwide Parts & Labour Guarantee Available - Other Models Include ES S Line Quattrro Avant 115 140 170 ABS, Immobiliser, Alarm, Remote Alarm, Traction Control, Central Locking, Remote Central Locking, Power Steering, Air Conditioning, Climate Control, Cruise Control, Full Leather, Electric Front Windows, Electric Windows, Trip Computer, CD Player, Satellite Navigation, Rear Wash/wipe, Electric Mirrors, Roof Rails, Front Fog Lamps, Parking Sensors, UK Specification, UK Supplied, Height Adjustable Seat, Adjustable Steering Column, Multi-function Steering Wheel, Auto Lighting, Rain-Sensing Wipers, Electric Handbrake, Brake Assist, Rear Headrests, Front Centre Armrest, Multiple Airbags, Comms Pack, Dual Climate Zones, Automatic Electric Windows, Auto-dip Rearview, Radio, MP3 Player, Colour SatNav, Child Locks, Folding Rear Seats, Head Restraints, Rear Armrest, Locking Wheel Nuts, Metallic Paintwork, Colour Coded Body, Colour Coded Interior, Lumbar Adjustment, Steering Wheel Audio Controls, iPod Connectivity, Bluetooth, Isofix, Push Button Start, Heated Electric Mirrors, Start/Stop, Day Time Running Lights, Bluetooth Audio, Finance/PCP from only 4.99%, RAC Nationwide Parts & Labour Guarantee Available, RAC Breakdown Cover