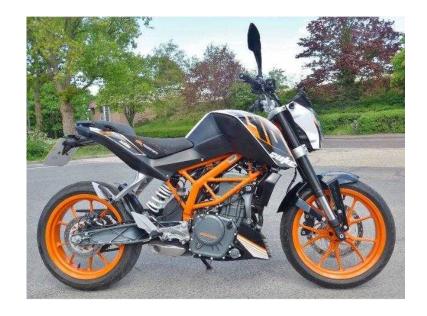

## KTM Duke 2015 (3,500 GBP)

Location **South West, Dorset** https://www.freeadsz.co.uk/x-354659-z

KTM: Duke (390 Duke ABS), Price: £3500, Year: 2015, Registration Letter: 15, Engine Size: 390cc, Mileage: 2720, Engine: 390cc, Colour:,