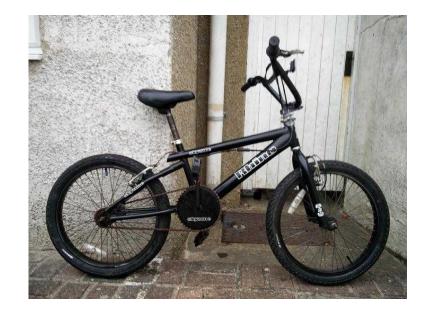

## Rhino Skyzone Bmx (35 GBP)

Location **South East, West Sussex** https://www.freeadsz.co.uk/x-354806-z

With 11 inch frame, 20 inch wheels and a 360. Just been serviced. In very good working order and in very good.