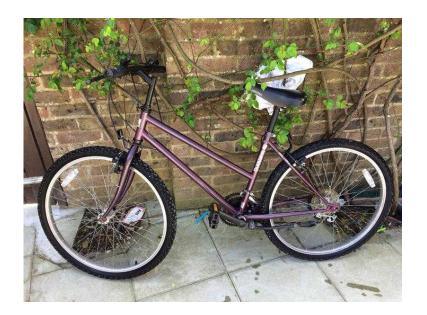

## Ladies mountain bike (25 GBP)

Location South East, West Sussex https://www.freeadsz.co.uk/x-354819-z

26 wheel excellen working

|       |       |               |              |               |       |               |       |               |       |               |       |               |            |               |             |               |          | T             |       |
|-------|-------|---------------|--------------|---------------|-------|---------------|-------|---------------|-------|---------------|-------|---------------|------------|---------------|-------------|---------------|----------|---------------|-------|
|       |       |               |              |               |       |               | ្អេ   |               |       | 回数            |       |               |            |               |             |               | <u>7</u> |               |       |
| - B.  | ١.    |               |              |               |       |               |       |               |       |               |       |               | <b>1</b> 1 |               |             |               | ٦î       |               | ĞÊ    |
| 260   |       |               |              |               | 2     |               |       | 2 2 2 2       | 5     |               |       | <b>2</b> 6    |            | 3850          |             |               | 5        |               |       |
|       | SER.  |               | 6 <u>2</u> 8 | 078           | 0727W | ▏Ш₥           | 28    | │ ĽIJŕ₽       |       | ᄪᇏ            |       | │ ĽIJi??      |            |               | <b>£</b> ]} |               |          |               |       |
| http  |       | https<br>19-z |              | https<br>19-z |       | https<br>19-z |       | https<br>19-z |       | https<br>19-z |       | https<br>19-z |            | http:<br>19-z |             | https<br>19-z |          | http:<br>19-z |       |
| s://w | Lad   | s://w         | Lad          | s://w         | Lad   | s://w         | Lad   | s://w         | Lad   | s://w         | Lad   | s://w         | Lad        | s://w         | Lad         | s://w         | Lad      | s://w         | Lad   |
| ww.   | ies   | WW.1          | ies          | ww.t          | ies   | ww.t          | ies   | ww.t          | ies   | WW.           | ies   | WW.1          | ies        | WW.1          | ies         | WW.           | ies      | ww.           | ies   |
| freea | 5     | freea         | 5            | freea         | 5     | freea         | 5     | freea         | 5     | freea         | 5     | freea         | 5          | freea         | 5           | freea         | 5        | freea         | 5     |
| ıdsz. | nour  | ıdsz.         | Tour         | ldsz.         | Tour  | ldsz.         | nour  | Idsz.         | nour  | ldsz.         | nour  | Idsz.         | Tour       | ıdsz.         | nour        | ıdsz.         | nour     | ıdsz.         | nour  |
| co.u  | ntain | co.u          | ntain        | co.u          | ntain | co.u          | ntain | co.u          | ntain | co.u          | ntain | CO.U          | ntain      | co.u          | ntain       | co.u          | ntain    | co.u          | ntain |
| k/x-3 | _     | k/x-3         | _            | k/x-3         | _     | k/x-3         | _     | k/x-3         | _     | k/x-3         | _     | k/x-3         | _          | k/x-3         | _           | k/x-3         | _        | k/x-3         | _     |
| 548   | bike  | 548           | bike         | 548           | bike  | 548           | bike  | 548           | bike  | 548           | bike  | 548           | bike       | 548           | bike        | 548           | bike     | 548           | bike  |
|       |       |               | -            |               |       |               |       |               |       |               |       |               |            |               |             |               |          |               |       |