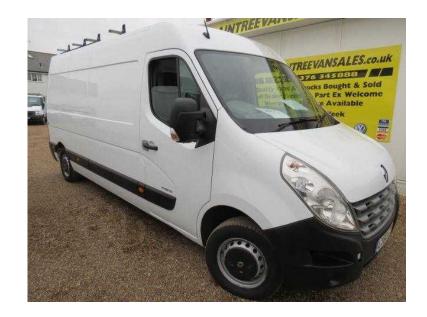

## **Renault Master 2010 (5,495 GBP)**

Location **East of England, Suffolk** https://www.freeadsz.co.uk/x-354904-z

WHITE, 120,000 Miles, PLEASE QUOTE REFERENCE NUMBER 145 RENAULT MASTER LM35 EURO 5 LWB MEDIUM ROOF VAN, BRIGHT WHITE, 120,000 MILES, ONE COMPANY OWNER FROM NEW, EXCELLENT BIG VOLUME VAN, POWER STEERING, REMOTE CENTRA LOCKING, ELECTRIC WINDOWS, CD PLAYER, SAT NAV, 3 SEATER CAB, BARN STYLE REAR DOORS, SIDE LOADING DOOR, PLY LINED TO THE REAR WITH WOODEN RACKING, THE RACKING CAN BE REMOVED, HEAVY DUTY ROOF RACK, FULL DEALER FACILITIES, P.X WELCOME, MAJOR DEBIT AND CREDIT CARDS ACCEPTED, FINANCE AVAILBLE, WE ARE LOCATED IN BRAINTREE TOWN, JUST OFF THE A120 10 MINUTES FROM STANSTED AIRPORT AND THE M11 MOTORWAY Power Steering, Electric Windows, CD